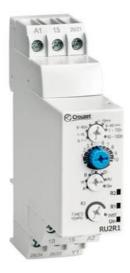

## **DIN TIMER 2 X RELAY OUTPUT**

Chronos 2 Series

88866303 Timer RU2R3 Multifunction 2 x Relay 12-240V ac/dc

- 22.5mm wide
- Time range 0.1 sec 100 hrs
- Wide range supply voltage
- 2 x changeover relay output

## PRODUCT DESCRIPTION

Chronos 2 series timer relays for DIN rail mounting with screw terminal connections and these versions have 2 x relay outputs with 8A rated changeover contacts in a 22.5mm wide housing.

Time range is adjustable (in sub ranges) from 0.1 sec to 100 hours using a selector switch and potentiometer on the front face of the device.

The most common supply voltage requirements are covered by the standard units but there are also special versions that offer additional supply voltage options if required.

Some units are single function and some are multi function with the required timing function set by a selector switch on the front face of the device. The available timing functions are defined by a set of letter codes that is common across the whole Crouzet range.