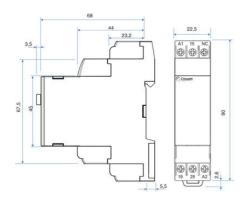

## PRODUCT DESCRIPTION

Chronos 2 series timer relays for DIN rail mounting with screw terminal connections and these versions have 2 x relay outputs with 8A rated changeover contacts in a 22.5mm wide housing.

| Mounting                    | DIN rail                                               |
|-----------------------------|--------------------------------------------------------|
| Mounting                    | TS35 DIN Rail                                          |
| Multi-function              | Yes                                                    |
| Output                      | Relay 2 pole C/O                                       |
| Power consumption           | 0,6 W                                                  |
| Relay output                | 2 pole C/O                                             |
| Repeatability               | 0,5 %                                                  |
| Response time off           | 120 ms                                                 |
| Storage temperature max     | 60 °C                                                  |
| Storage temperature min     | -30 °C                                                 |
| Supply voltage              | 12-240V AC/DC                                          |
| Switching current max       | 8 A                                                    |
| Temperature operational max | 60 °C                                                  |
| Temperature operational min | -20 °C                                                 |
| Time range                  | 0,1-1s, 1-10s, 6-60s, 1-10min, 6-60min, 1-10h, 10-100h |